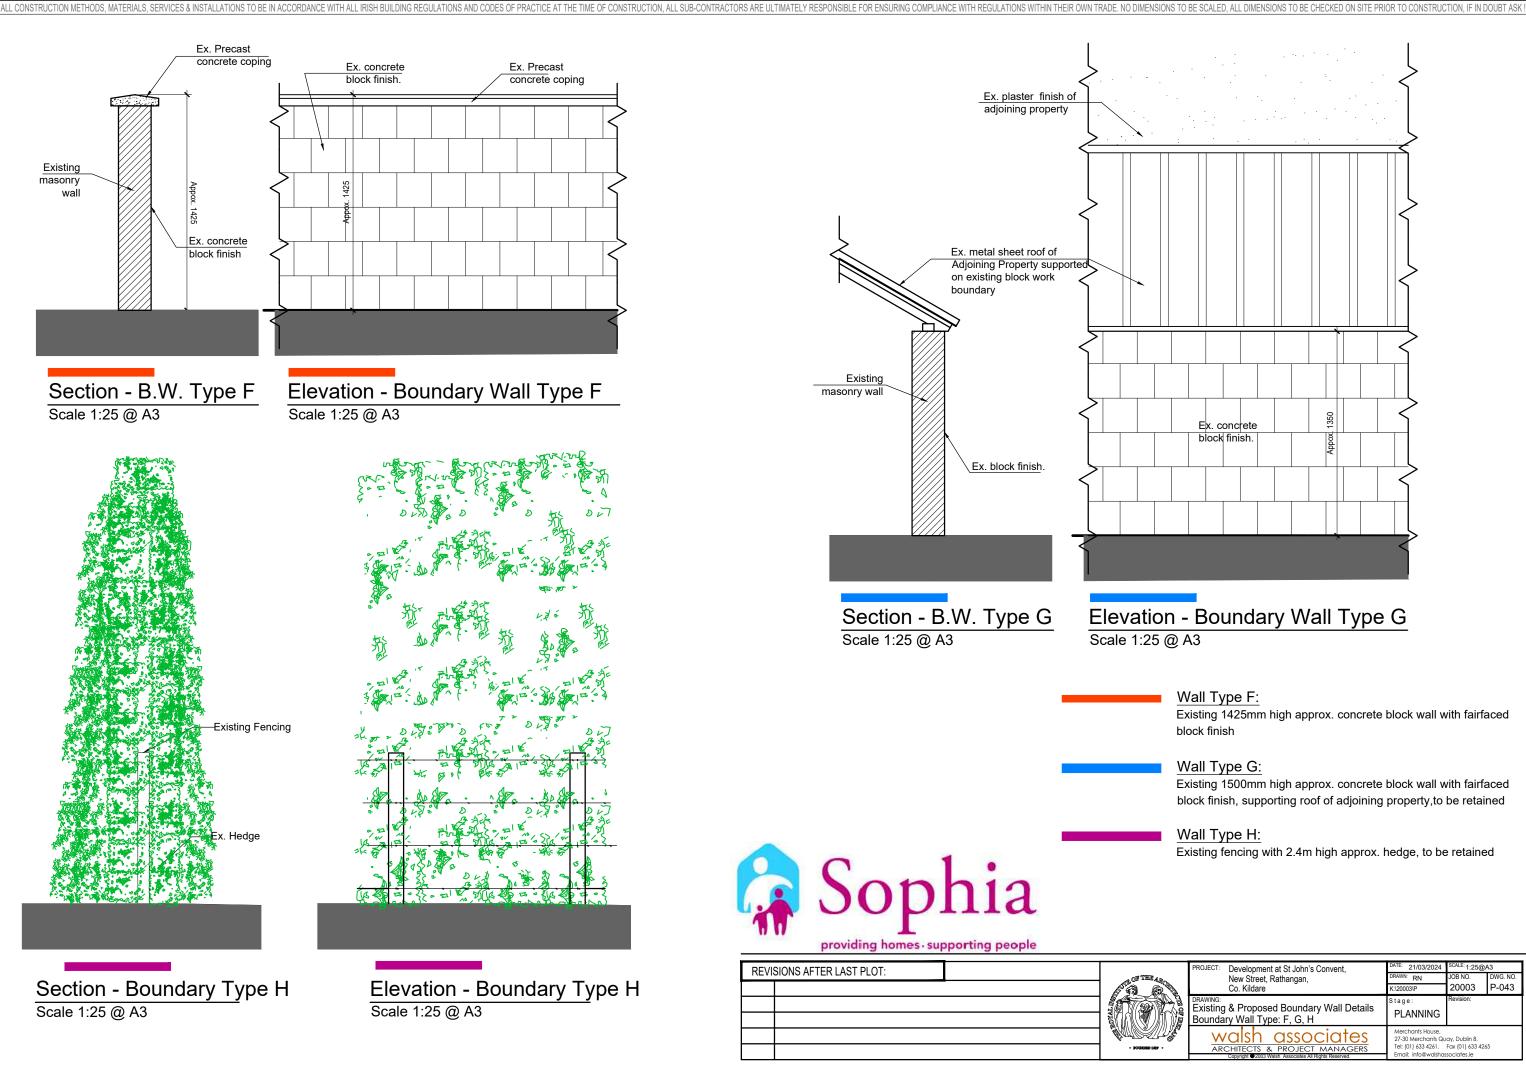

Existing 1425mm high approx. concrete block wall with fairfaced

Existing 1500mm high approx. concrete block wall with fairfaced block finish, supporting roof of adjoining property, to be retained

Existing fencing with 2.4m high approx. hedge, to be retained

| No. of the second second | PROJECT: Development at St John's Convent<br>New Street, Rathangan,              | DATE: 21/03/2024<br>DRAWN: RN | SCALE: 1:25@A<br>JOB NO.                                                                                                       | 3<br>DWG. NO. |
|--------------------------|----------------------------------------------------------------------------------|-------------------------------|--------------------------------------------------------------------------------------------------------------------------------|---------------|
|                          | Co. Kildare                                                                      | K:\20003\P                    | 20003                                                                                                                          | P-043         |
|                          | DRAWING:<br>Existing & Proposed Boundary Wall Details                            | Stage:                        | Revision:                                                                                                                      |               |
|                          | Boundary Wall Type: F, G, H                                                      | PLANNING                      |                                                                                                                                |               |
|                          | ARCHITECTS & PROJECT MANA<br>Copyright © 2003 Walsh Associates Al Rights Reserve | GERS Tel: (01) 633 4261.      | Merchants House,<br>27-30 Merchants Quay, Dublin 8.<br>Tel: (01) 633 4261. Fax (01) 633 4265<br>Emaîl: info@walshassociates.ie |               |